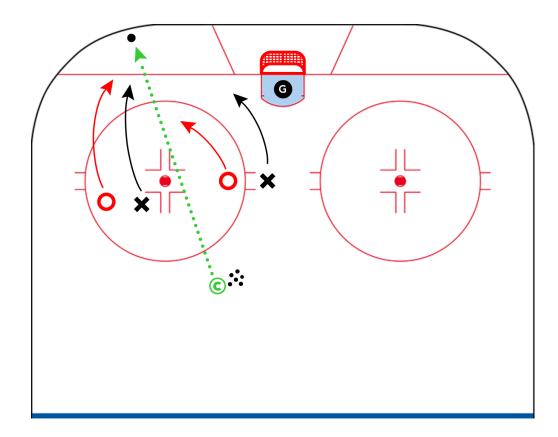

## LOW DOWN, DOWN LOW 2 VS 2

Category: Small Area Drills & Games

Team: Colorado Avalanche

**Description:** 

Coach places puck in corner.

- **O** is on offence and **X** defends a 2 vs 2 battle.
- There is option to add an additional offensive/defensive players. Drill can run 1 vs 1, 2 vs 1, 1 vs 2 or 2 vs 2.