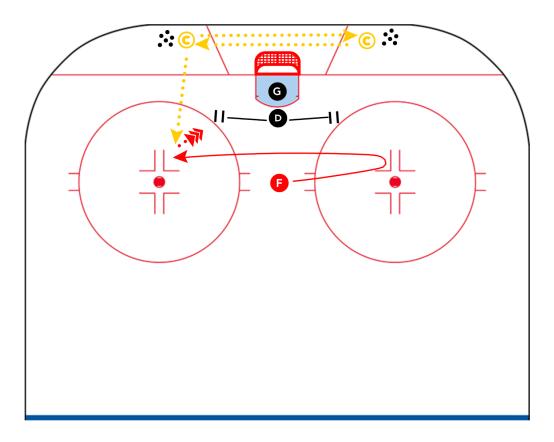

## LOW 1 VS 1

Category: Shooting

**Boston Bruins** 

Team:

**Description:** 

– Drill starts with 1 **D** and 1 **F** net-front

- 2 coaches or 2 players behind net, 4-6 feet width outside each post

- The two coaches remain stationary as they pass the puck back and forth

- At their discretion, they will try to pass the puck to the 🕞 battling for position in the slot

– **D** defends passes with focus on body positioning, facing the puck and good stick position

Note: Keep play below the face-off dots