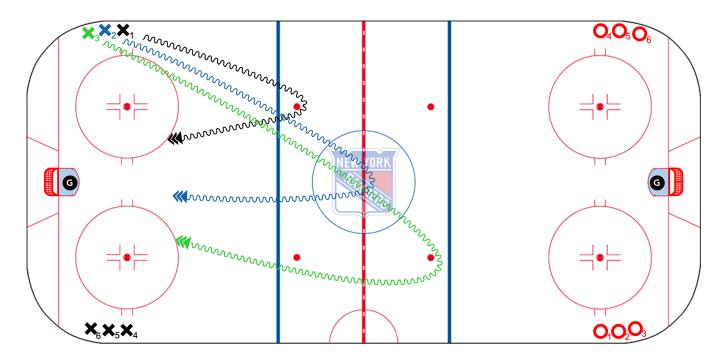

## **3 DOT SHOOTING**

Category: Shooting

**Team:** New York Rangers

**Description:** – On whistle, 3 **X**s & 3 **O**s leave from opposite corners.

- 1st player goes around near blue neutral zone dot.

- 2nd player goes around center dot.

- 3rd player goes around far blue dot.

- Alternate sides on the whistle.

© 2023 NHL Coaches' Association, Inc. The material may not be reproduced or distributed, in whole or in part, without the prior written permission of the NHLCA. Any other reproduction or distribution, in whatever form and by whatever media, is expressly prohibited without the prior written consent of the NHLCA. NHL and the NHL Shield are registered trademarks of the National Hockey League. All NHL logos and marks and NHL team logos and marks depicted herein are the property of the NHL and the respective teams and may not be reproduced without the prior written consent of NHL Enterprise, L.P. © NHL 2023. All Rights Reserved. Used with permission.