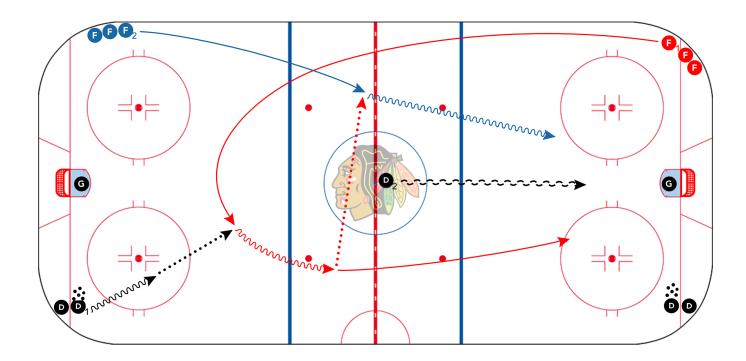

## HITCHCOCK 2 VS 1

**Category:** 1 on 1/2 on 1/3 on 2

Team: Chicago Blackhawks

**Description:** 

- (£) 1 leaves and swings wide to the opposite end's blue line. (£) 2 leaves their end with timing, (£) 1 steps out and can pass to either side. (£) 2 is waiting in neutral zone and takes 2 vs 1 down.
- After D1 makes their pass, they follow up play and take a new 2 vs 1 back to their end.
- NO BUMPBACK TO D- Forwards receive the puck and turn up ice, attack as quickly as possible.