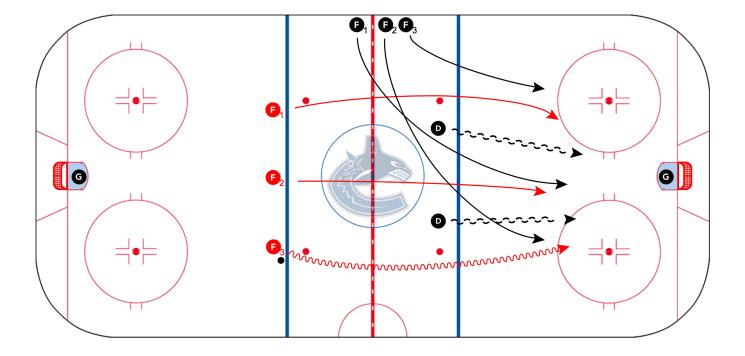

## **3 VS 2 ERRKA**

**Category:** 1 on 1/2 on 1/3 on 2

Team: Vancouver Canucks

**Description:** 

- Three 🕞 s go down 3 vs 2 on D.
- **F1** fills in low, **F2** & **F3** to top of circles.
- On whistle, **D**1, **D**2 & **D**3 take puck to go 3 vs 2 on two new **D** with new **D**1, **D**2 & **D**3 backchecking.
- Continuous 3 vs 2.