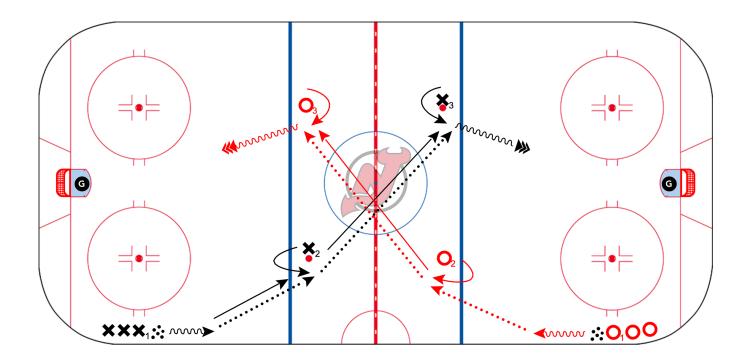

## **CONTINUOUS QUICK UP**

Category: Shooting

**Team:** New Jersey Devils

**Description:** – Both sides run at same time.

X1 skates and makes pass to X2.

- X1 follows pass, goes around dot facing back to the line and is now X2.

- X2 receives pass and passes to X3 who goes in for the shot.

- X2 follows pass, goes around dot facing back to previous dot and is now X3.

© 2023 NHL Coaches' Association, Inc. The material may not be reproduced or distributed, in whole or in part, without the prior written permission of the NHLCA. Any other reproduction or distribution, in whatever form and by whatever media, is expressly prohibited without the prior written consent of the NHLCA. NHL and the NHL Shield are registered trademarks of the National Hockey League. All NHL logos and marks and NHL team logos and marks depicted herein are the property of the NHL and the respective teams and may not be reproduced without the prior written consent of NHL Enterprise, L.P. © NHL 2023. All Rights Reserved. Used with permission.