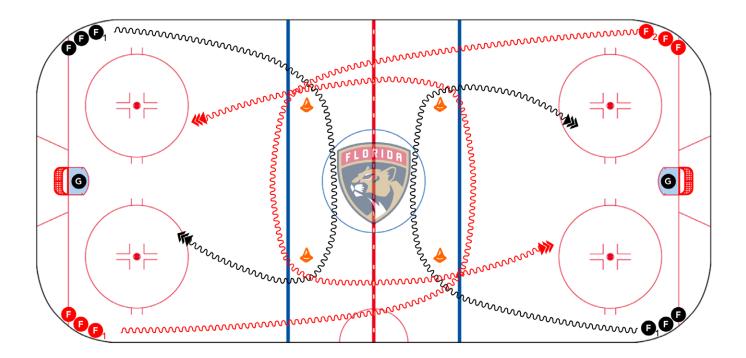

## HIGH — LOW SHOOTING

| Category: | Shooting         |
|-----------|------------------|
| Team:     | Florida Panthers |

**Description:** 

. . . . . . . . .

- All 4 players leave on the whistle
- **F1**s skates hard with puck around the low cones
- E2s skates hard with puck around the high cones
- Alternate sides