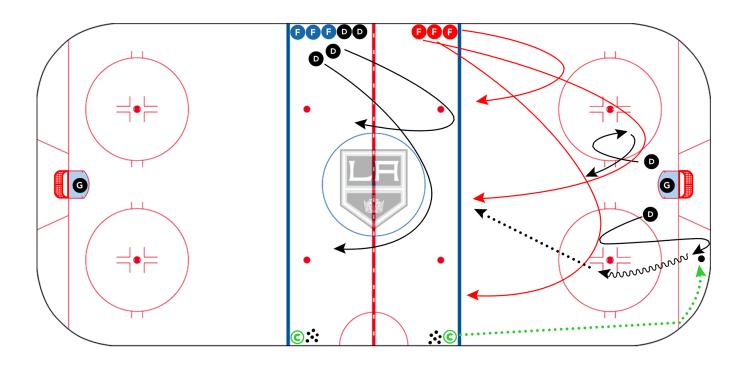

## DEF TRANS — 4TH MAN GO!! 5 VS 2

**Category:** 1 on 1/2 on 1/3 on 2

Team: LA Kings

**Description:** – **D** in zone gap up to hash marks on whistle and retrieve puck spotted by the coach.

Es will work off wall back into zone for break out from D.

Defending D will gap up off wall and take on rush. Attack 5 vs 2 up ice.

- Middle lane drive.

- 4th INRUSH

- RELAY PLAYS

- Offensive players are out on whistle.

© 2023 NHL Coaches' Association, Inc. The material may not be reproduced or distributed, in whole or in part, without the prior written permission of the NHLCA. Any other reproduction or distribution, in whatever form and by whatever media, is expressly prohibited without the prior written consent of the NHLCA. NHL and the NHL Shield are registered trademarks of the National Hockey League. All NHL logos and marks and NHL team logos and marks depicted herein are the property of the NHL and the respective teams and may not be reproduced without the prior written consent of NHL Enterprise, L.P. © NHL 2023. All Rights Reserved. Used with permission.