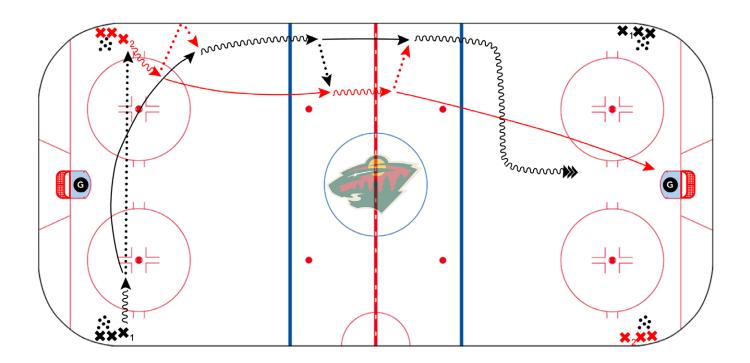

## 4 CORNER RUSH — MIDDLE LANE DRIVE

Category: Shooting

Team: Minnesota Wild

**Description:** – **X1** starts with puck and makes a pass across ice to **X2** 

X2 steps off boards and chips to X1, they exchange passes through neutral zone and X1 ends up with puck

- Once they pass the blue line, **X1** cuts across ice, taking the middle line and shoots hard on net

- X2 drives post for rebound

Both sides go at same time

© 2023 NHL Coaches' Association, Inc. The material may not be reproduced or distributed, in whole or in part, without the prior written permission of the NHLCA. Any other reproduction or distribution, in whatever form and by whatever media, is expressly prohibited without the prior written consent of the NHLCA. NHL and the NHL Shield are registered trademarks of the National Hockey League. All NHL logos and marks and NHL team logos and marks depicted herein are the property of the NHL and the respective teams and may not be reproduced without the prior written consent of NHL Enterprise, L.P. © NHL 2023. All Rights Reserved. Used with permission.