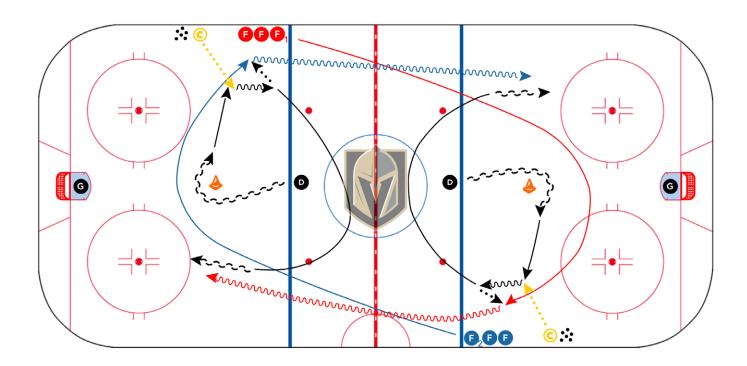

## **1 VS 1 SHARPIE**

**Category:** 1 on 1/2 on 1/3 on 2

**Team:** Vegas Golden Knights

**Description:** – **D** starts facing up ice at bottom of the center circle

- On whistle, skate backward around pylon then forward to retrieve puck from coach then

drop in NZ to **61** 

- D defends **E**2 from other end by defending skating forward

© 2023 NHL Coaches' Association, Inc. The material may not be reproduced or distributed, in whole or in part, without the prior written permission of the NHLCA. Any other reproduction or distribution, in whatever form and by whatever media, is expressly prohibited without the prior written consent of the NHLCA. NHL and the NHL Shield are registered trademarks of the National Hockey League. All NHL logos and marks and NHL team logos and marks depicted herein are the property of the NHL and the respective teams and may not be reproduced without the prior written consent of NHL Enterprise, L.P. © NHL 2023. All Rights Reserved. Used with permission.