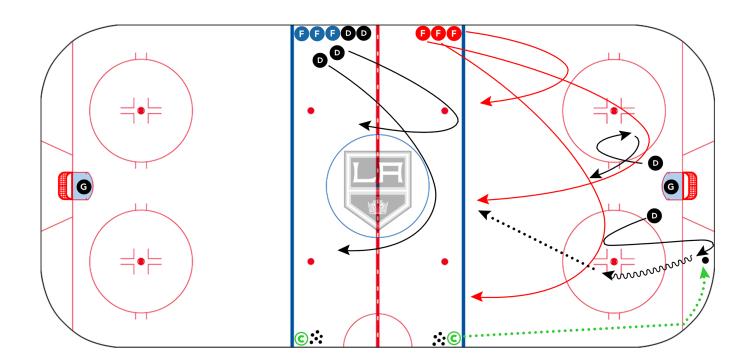

## **D TRANSITION - 4<sup>TH</sup> MAN GO!! 5 vs 2**

|  | Category: | 1 on 1/2 on 1/3 on 2 |
|--|-----------|----------------------|
|--|-----------|----------------------|

Team:

LA Kings

**Description:** 

- **D** in zone gap up to hash marks on whistle and retrieve puck spotted by the coach.
- **(** $\mathbf{F}$ s will work off wall back into zone for break out from **D**.
- Defending **D** will gap up off wall and take on rush. Attack 5 vs 2 up ice.
- Middle lane drive.
- 4th INRUSH
- RELAY PLAYS
- Whistle Defending D gap to hash marks to break out play going opposite direction with 3 new F s and 2 new defending D.
- Offensive players are out on whistle.