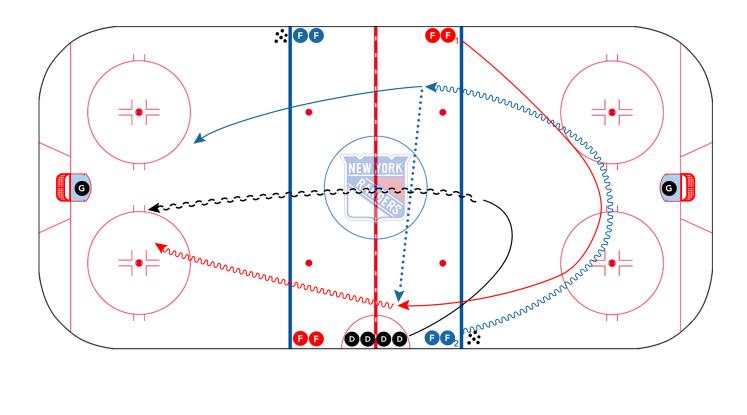

## 2 VS 1 — CAROLINA

**Category:** 1 on 1/2 on 1/3 on 2

**Team:** New York Rangers

**Description:** – **[**] 1/**[**] 2 on whistle with a puck touch top of circles and attack 2 vs 1 on **D**.

After play passes the far blue line, the other side goes.

## Results:

shoots and hits the net = No one skates.

- **(F)** miss net = **(F)**s skate to the far blue line.

Score = D skates to center.

© 2023 NHL Coaches' Association, Inc. The material may not be reproduced or distributed, in whole or in part, without the prior written permission of the NHLCA. Any other reproduction or distribution, in whatever form and by whatever media, is expressly prohibited without the prior written consent of the NHLCA. NHL and the NHL Shield are registered trademarks of the National Hockey League. All NHL logos and marks and NHL team logos and marks depicted herein are the property of the NHL and the respective teams and may not be reproduced without the prior written consent of NHL Enterprise, L.P. © NHL 2023. All Rights Reserved. Used with permission.