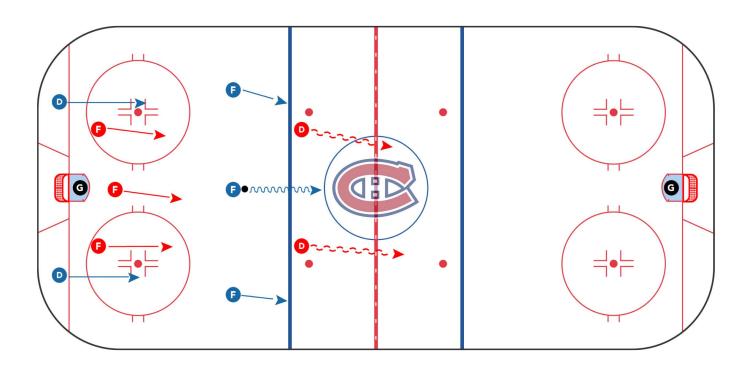

## **BACK PRESSURE TO D ZONE HABS**

**Category:** 1 on 1/2 on 1/3 on 2

**Team:** Montreal Canadiens

**Description:** – On whistle, Drill is 5 vs 5.

- Full line attacks 2 def, where other line tracks and def join rush.

- Blue attacks and red tracks.

- Coach follows up with 2nd puck.

© 2024 NHL Coaches' Association, Inc. The material may not be reproduced or distributed, in whole or in part, without the prior written permission of the NHLCA. Any other reproduction or distribution, in whatever form and by whatever media, is expressly prohibited without the prior written consent of the NHLCA. NHL and the NHL Shield are registered trademarks of the National Hockey League. All NHL logos and marks and NHL team logos and marks depicted herein are the property of the NHL and the respective teams and may not be reproduced without the prior written consent of NHL Enterprise, L.P. © NHL 2024. All Rights Reserved. Used with permission.