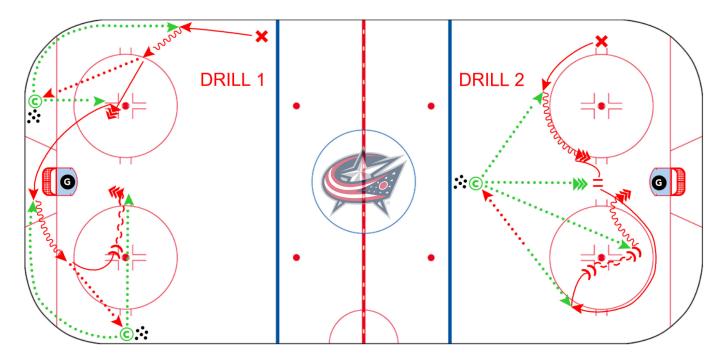

## 1 PLAYER

Category: Shooting

**Team:** Columbus Blue Jackets

Description: Drill 1

- Coach rims Low to High with X pulling it off the wall for a give and go with Coach for a shot.
- Puck 2 is rimmed from 1/2 wall Coach behind the net.
- X retrieves passes back to 1/2 wall Coach and gets to the slot backward facing the
  1/2 wall Coach for a pass and shot.